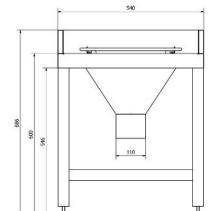

### B22360(NGS)

SLOP HOPPER NEUTRAL **BUCKET GRID & LEGS** 

STAINLESS STEEL AISI 304

| SIZES                                                            |                       |                          |
|------------------------------------------------------------------|-----------------------|--------------------------|
| Outlet<br>PipeØ                                                  | Size(mm)<br>L x W x H | Approx<br>Weight<br>(Kg) |
| B22360(NGS) Slop Hopper Neutral Bucket grid and mounted on legs. |                       |                          |
| 110                                                              | 540 x 540 x 415       | 21.0                     |

#### STANDARD FEATURES:

- STAINLESS STEEL AISI TYPE 304
- WASTE PIPE TO SUIT 110MM DIAMETER TRAP
- **GRID HINGED AT THE BACK**
- **MATERIAL THICKNESS 1.2MM**
- **40 X 40 SQUARE TUBE LEGS**
- **NEUTRAL TYPE EXCLUDES FLUSHING** SYSTEM