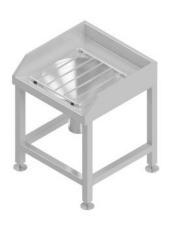

### B22360(NGS)

SLOP HOPPER NEUTRAL **BUCKET GRID & LEGS** 

STAINLESS STEEL AISI 304

| SIZES                                                            |                       |                          |
|------------------------------------------------------------------|-----------------------|--------------------------|
| Outlet<br>PipeØ                                                  | Size(mm)<br>L x W x H | Approx<br>Weight<br>(Kg) |
| B22360(NGS) Slop Hopper Neutral Bucket grid and mounted on legs. |                       |                          |
| 110                                                              | 540 x 540 x 415       | 21.0                     |

#### **SLOP HOPPER MOUNTED ON LEGS**

Manufactured to conform to the highest standard required in hospital and institutional environments. The units are pressed and welded construction which will withstand years of the most arduous use. All welds are ground smooth and polished to a satin finish.

#### STANDARD FEATURES:

- STAINLESS STEEL AISI TYPE 304
- WASTE PIPE TO SUIT 110MM DIAMETER TRAP
- **GRID HINGED AT THE BACK**
- **MATERIAL THICKNESS 1.2MM**
- **40 X 40 SQUARE TUBE LEGS**
- **NEUTRAL TYPE EXCLUDES FLUSHING** SYSTEM